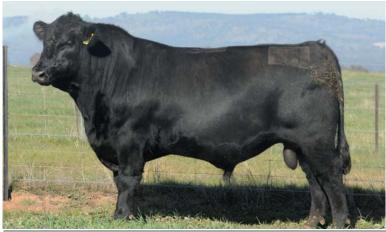

### **LOT 2 ONSLOW REGENT L388**

Bulls this year have had an indifferent preparation to previous sale preparation because of the move to "Glenarchy" - a tight summer, early autumn and limited green oats. As usual the Onslow bulls have size, structure and balance with that excellent length of body. The 30 two year old bulls and 30 yearling bulls, on offer on Monday 28th August, are bred from a select group of sires. This past season saw many clients market Onslow blood weaners throughout Southern NSW with outstanding results. They were consistently commented on for their type, length, thickness and softness.