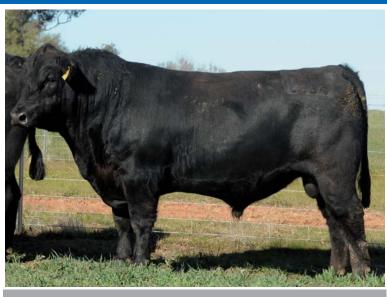

### **LOT 2 ONSLOW REGENT L388**

Bulls this year have had an indifferent preparation to previous sale preparation because of the move to "Glenarchy" - a tight summer, early autumn and limited green oats. As usual the Onslow bulls have size, structure and balance with that excellent length of body. The 30 two year old bulls and 30 yearling bulls, on offer on Monday 28th August, are bred from a select group of sires. This past season saw many clients market Onslow blood weaners throughout Southern NSW with outstanding results. They were consistently commented on for their type, length, thickness and softness.

A new sire represented this year is Bannaby Design G25. A very complete moderate sized bull, selected by Steve Ridley, that has helped blend balance, quality and most importantly industry traits. One of the most pleasing aspects of running a stud herd is selling drafts of bulls. During 2016 Onslow sold a run of 23 yearling and 21 older bulls to two old clients. This is over and above a number of 4-6 sires selected by clients in our annual sale.