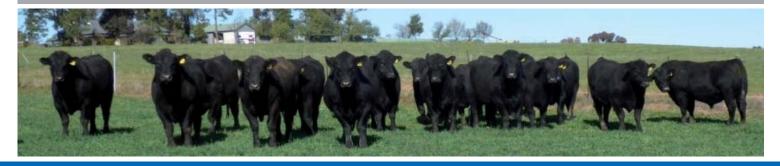

### **LOT 2 ONSLOW REGENT L388**

Bulls this year have had an indifferent preparation to previous sale preparation because of the move to "Glenarchy" - a tight summer, early autumn and limited green oats. As usual the Onslow bulls have size, structure and balance with that excellent length of body. The 30 two year old bulls and 30 yearling bulls, on offer on Monday 28th August, are bred from a select group of sires. This past season saw many clients market Onslow blood weaners throughout Southern NSW with outstanding results. They were consistently commented on for their type, length, thickness and softness.