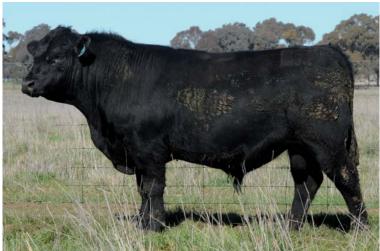

### **LOT 2 ONSLOW REGENT L388**

Bulls this year have had an indifferent preparation to previous sale preparation because of the move to "Glenarchy" - a tight summer, early autumn and limited green oats. As usual the Onslow bulls have size, structure and balance with that excellent length of body. The 30 two year old bulls and 30 yearling bulls, on offer on Monday 28th August, are bred from a select group of sires. This past season saw many clients market Onslow blood weaners throughout Southern NSW with outstanding results. They were consistently commented on for their type, length, thickness and softness.