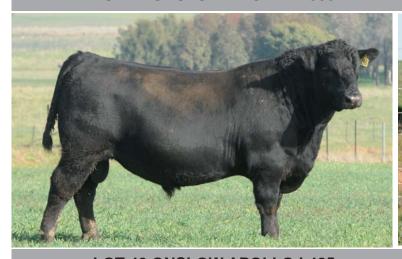

A new sire represented this year is Bannaby Design G25. A very complete moderate sized bull, selected by Steve Ridley, that has helped blend balance, quality and most importantly industry traits. One of the most pleasing aspects of running a stud herd is selling drafts of bulls. During 2016 Onslow sold a run of 23 yearling and 21 older bulls to two old clients. This is over and above a number of 4-6 sires selected by clients in our annual sale.