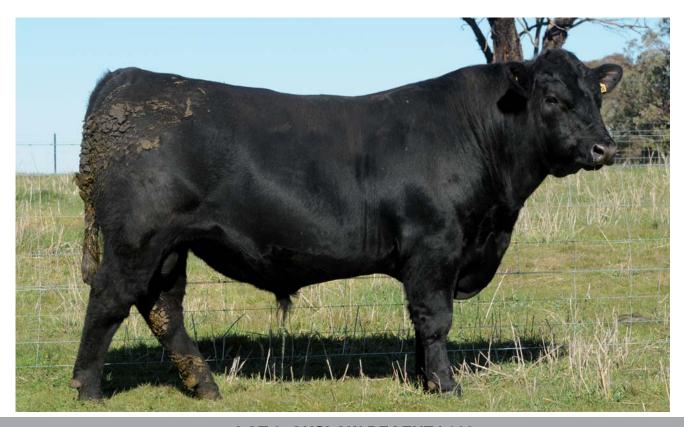

### **LOT 2 ONSLOW REGENT L388**

Bulls this year have had an indifferent preparation to previous sale preparation because of the move to "Glenarchy" - a tight summer, early autumn and limited green oats. As usual the Onslow bulls have size, structure and balance with that excellent length of body. The 30 two year old bulls and 30 yearling bulls, on offer on Monday 28th August, are bred from a select group of sires. This past season saw many clients market Onslow blood weaners throughout Southern NSW with outstanding results. They were consistently commented on for their type, length, thickness and softness.