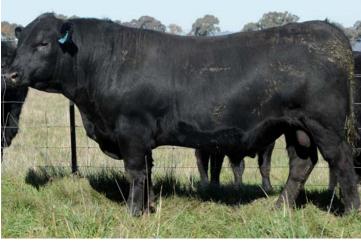

### **LOT 2 ONSLOW REGENT L388**

Bulls this year have had an indifferent preparation to previous sale preparation because of the move to "Glenarchy" - a tight summer, early autumn and limited green oats. As usual the Onslow bulls have size, structure and balance with that excellent length of body. The 30 two year old bulls and 30 yearling bulls, on offer on Monday 28th August, are bred from a select group of sires. This past season saw many clients market Onslow blood weaners throughout Southern NSW with outstanding results. They were consistently commented on for their type, length, thickness and softness.

A new sire represented this year is Bannaby Design G25. A very complete moderate sized bull, selected by Steve Ridley, that has helped blend balance, quality and most importantly industry traits. One of the most pleasing aspects of running a stud herd is selling drafts of bulls. During 2016 Onslow sold a run of 23 yearling and 21 older bulls to two old clients. This is over and above a number of 4-6 sires selected by clients in our annual sale.