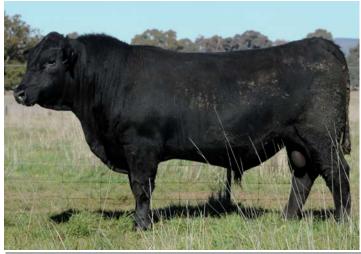

### **LOT 2 ONSLOW REGENT L388**

Bulls this year have had an indifferent preparation to previous sale preparation because of the move to "Glenarchy" - a tight summer, early autumn and limited green oats. As usual the Onslow bulls have size, structure and balance with that excellent length of body. The 30 two year old bulls and 30 yearling bulls, on offer on Monday 28th August, are bred from a select group of sires. This past season saw many clients market Onslow blood weaners throughout Southern NSW with outstanding results. They were consistently commented on for their type, length, thickness and softness.